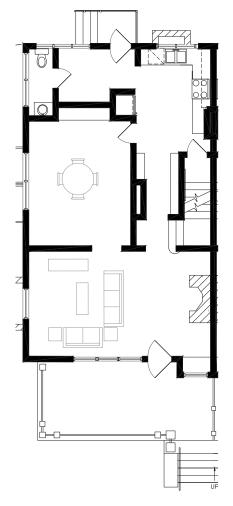

## 318 S. GENERAL3 BEMITCHELL BLVD.1,92

**3 BED 2 BATH** 1,920 SF

#### **FIRST FLOOR**