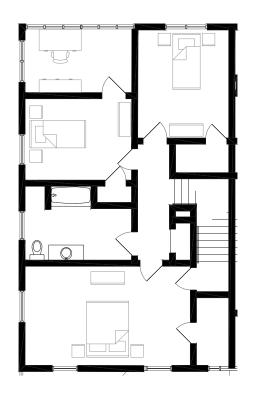

# 332 S. GENERAL3 BEMITCHELL BLVD.2,19

**3 BED 2 BATH** 2,192 SF

#### **SECOND FLOOR**