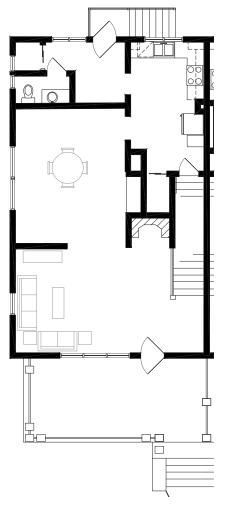

# 332 S. GENERAL3 BEMITCHELL BLVD.2,19

**3 BED 2 BATH** 2,192 SF

#### **FIRST FLOOR**