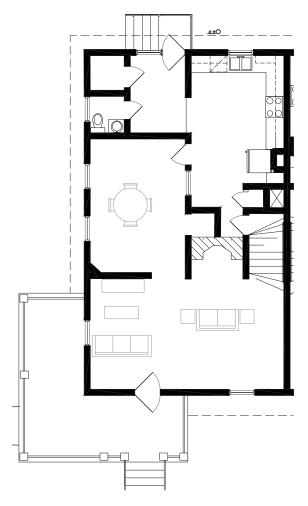

## 318 S. GENERAL3 BEMITCHELL BLVD.1,92

**3 BED 2 BATH** 1,920 SF

#### **FIRST FLOOR**