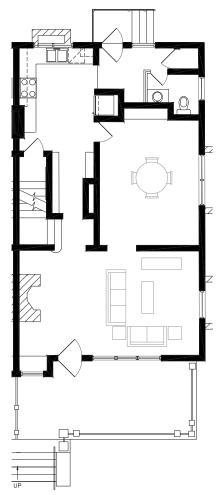

cing, and specifications are subject to revisions deemed advisable by builder or architect, or required by law.



Contact 1-877-4AID-VET MILWAUKEESOLDIERSHOME.COM







# **310 S. GENERAL3 BED 2 BATH**MITCHELL BLVD.1,794 SF

#### **FIRST FLOOR**



#### **SECOND FLOOR**



### UNIT LOCATION KEY



BASEMENT NOT PICTURED

Square footage is calculated using the ANSI/BOMA Z65.4-2010 net method standard for home measurement. All plans, pricing, and specifications are subject to revisions deemed advisable by builder or architect, or required by law.



**Contact** <sup>1-877-4AID-VET</sup> MILWAUKEESOLDIERSHOME.COM





U.S. Department of Veterans Affairs Veterans Health Administration Milwaukee VA Medical Center



# **312 S. GENERAL3 BED 2 BATH**MITCHELL BLVD.1,794 SF

#### **FIRST FLOOR**



#### **SECOND FLOOR**



### UNIT LOCATION KEY



**BASEMENT NOT PICTURED** 

Square footage is calculated using the ANSI/BOMA Z65.4-2010 net method standard for home measurement. All plans, pricing, and specifications are subject to revisions deemed advisable by builder or architect, or required by law.

## 白点

Contact 1-877-4AID-VET MILWAUKEESOLDIERSHOME.COM