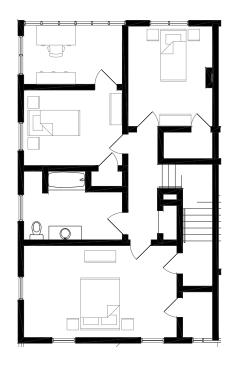

# 332 S. GENERAL3 BEMITCHELL BLVD.2,19

**3 BED 2 BATH** 2,192 SF

#### **SECOND FLOOR**