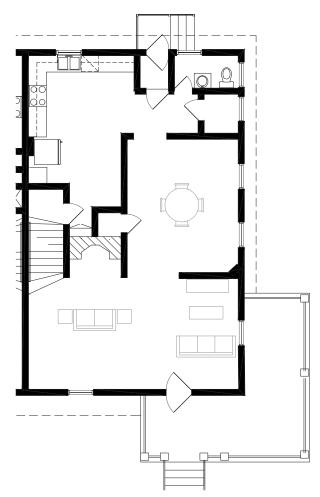

U.S. Department of Veterans Affairs Veterans Health Administration Milwaukee VA Medical Center



## 318 S. GENERAL3 BEMITCHELL BLVD.1,92

**3 BED 2 BATH** 1,920 SF

#### **FIRST FLOOR**



#### **SECOND FLOOR**



#### UNIT LOCATION KEY



**Contact** <sup>1-877-4AID-VET</sup> MILWAUKEESOLDIERSHOME.COM

BASEMENT NOT PICTURED

Square footage is calculated using the ANSI/BOMA Z65.4-2010 net method standard for home measurement. All plans, pricing, and specifications are subject to revisions deemed advisable by builder or architect, or required by law.







# 320 S. GENERAL3 BED 2 BATHMITCHELL BLVD.1,920 SF

#### **FIRST FLOOR**



#### **SECOND FLOOR**



#### BASEMENT NOT PICTURED

Square footage is calculated using the ANSI/BOMA Z65.4-2010 net method standard for home measurement. All plans, pricing, and specifications are subject to revisions deemed advisable by builder or architect, or required by law.

#### UNIT LOCATION KEY





**Contact** <sup>1-877-4AID-VET</sup> MILWAUKEESOLDIERSHOME.COM





# 330 S. GENERAL<br/>MITCHELL BLVD.3 BED 2 BATH<br/>2,192 SF

#### **FIRST FLOOR**



### SECOND FLOOR



### UNIT LOCATION KEY



### BASEMENT NOT PICTURED

Square footage is calculated using the ANSI/BOMA Z65.4-2010 net method standard for home measurement. All plans, pricing, and specifications are subject to revisions deemed advisable by builder or architect, or required by law.



**Contact** <sup>1-877-4AID-VE