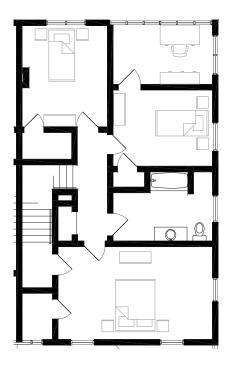

architect, or required by law.

#### UNIT LOCATION KEY





**Contact** <sup>1-877-4AID-VET</sup> MILWAUKEESOLDIERSHOME.COM





# 330 S. GENERAL<br/>MITCHELL BLVD.3 BED 2 BATH<br/>2,192 SF

#### **FIRST FLOOR**



### SECOND FLOOR



### UNIT LOCATION KEY



### BASEMENT NOT PICTURED

Square footage is calculated using the ANSI/BOMA Z65.4-2010 net method standard for home measurement. All plans, pricing, and specifications are subject to revisions deemed advisable by builder or architect, or required by law.



**Contact** <sup>1-877-4AID-VET</sup> MILWAUKEESOLDIERSHOME.COM





U.S. Department of Veterans Affairs Veterans Health Administration Milwaukee VA Medical Center



# 332 S. GENERAL3 BEMITCHELL BLVD.2,19

**3 BED 2 BATH** 2,192 SF

#### **FIRST FLOOR**



#### **SECOND FLOOR**



#### UNIT LOCATION KEY



### **BASEMENT NOT PICTURED**

Square footage is calculated using the ANSI/BOMA Z65.4-2010 net method standard for home measurement. All plans, pricing, and specifications are subject to revisions deemed advisable by builder or architect, or required by law.



Contact 1-877-4AID-VET MILWAUKEESOLDIERSHOME.COM







# **310 S. GENERAL3 BED 2 BATH**MITCHELL BLVD.1,794 SF

#### **FIRST FLOOR**



#### **SECOND FLOOR**



### UNIT LOCATION KEY



BASEMENT NOT PICTURED

Square footage is calculated using the ANSI/BOMA Z65.4-2010 net method standard for home measurement. All plans, pricing, and specifications are subject to revisions deemed advisable by builder or architect, or required by law.



**Contact** <sup>1-877-4AID-VET</sup> MILWAUKEESOLDIERSHOME.COM





U