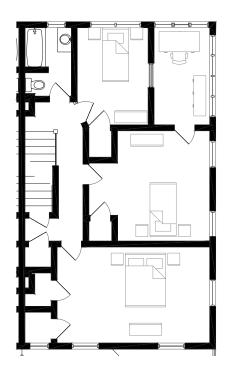

## 318 S. GENERAL3 BEMITCHELL BLVD.1,92

**3 BED 2 BATH** 1,920 SF

#### **FIRST FLOOR**