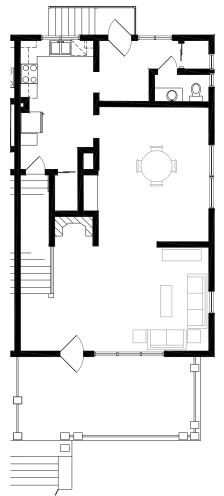

d advisable by builder or architect, or required by law.

#### UNIT LOCATION KEY





**Contact** <sup>1-877-4AID-VET</sup> MILWAUKEESOLDIERSHOME.COM





# 330 S. GENERAL<br/>MITCHELL BLVD.3 BED 2 BATH<br/>2,192 SF

#### **FIRST FLOOR**



### SECOND FLOOR



### UNIT LOCATION KEY



### BASEMENT NOT PICTURED

Square footage is calculated using the ANSI/BOMA Z65.4-2010 net method standard for home measurement. All plans, pricing, and specifications are subject to revisions deemed advisable by builder or architect, or required by law.



**Contact** <sup>1-877-4AID-VET</sup> MILWAUKEESOLDIERSHOME.COM





U.S. Department of Veterans Affairs Veterans Health Administration Milwaukee VA Medical Center



# 332 S. GENERAL3 BEMITCHELL BLVD.2,19

**3 BED 2 BATH** 2,192 SF

#### **FIRST FLOOR**



#### **SECOND FLOOR**



#### UNIT LOCATION KEY



### **BASEMENT NOT PICTURED**

Square footage is calculated using the ANSI/BOMA Z65.4-2010 net method standard for home measurement. All plans, pricing, and specifications are subject to revisions deemed advisable by builder or architect, or required by law.



Contact 1-877-4AID-VET MILWAUKEESOLDIERSHOME.COM







# **310 S. GENERAL3 BED 2 BATH**MITCHELL BLVD.1,794 SF

#### **FIRST FLOOR**



#### **SECOND FLOOR**



### UNIT LOCATION KEY



BASEMENT NOT PICTURED

Square footage is calculated using the ANSI/BOMA Z65.4-2010 net method standard for home measurement. All plans, pricing, and specifications are subject to revisions deemed advisable by builder or architect, or required by law.



**Contact** <sup>1-877-4AID-VET</sup> MILWAUK