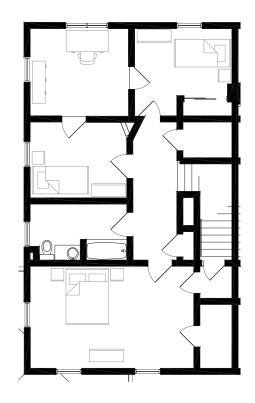

## 318 S. GENERAL3 BEMITCHELL BLVD.1,92

**3 BED 2 BATH** 1,920 SF

#### **SECOND FLOOR**