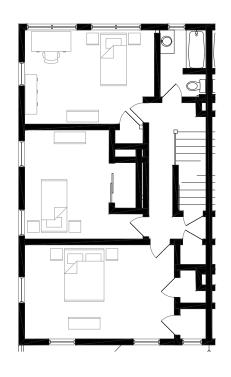

## 318 S. GENERAL3 BEMITCHELL BLVD.1,92

**3 BED 2 BATH** 1,920 SF

#### **SECOND FLOOR**